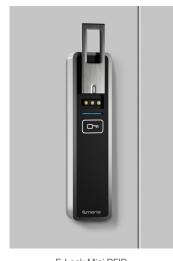

# **Keyless Security**

Electronic locks eliminate the hazards of lost or stolen keys in the workplace. Each can be used to combine lock and door pull in one or with the Full Pull on metal lockers.

E-Lock

E-Lock Mini Keypad

E-Lock Mini RFID

Mechanical

LL Series

**UM Series** 

SL Series

K Series

Hasp