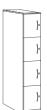

Quad Lockers W:24", 30" H:65-7/8" D:18", 24"

Single Wide 2-Door Cubby W: 12", 15" H:34-3/4" D:18"

Single Wide 3-Door Cubby W: 12", 15" H: 50-3/8" D: 18"

Single Wide 4-Door Cubby W: 12", 15" H:65-7/8" D:18"