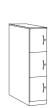

Quad Lockers W:24", 30" H:65-7/8" D:18", 24"

Single Wide 2-Door Cubby W: 12", 15" H:34-3/4" D:18"

Single Wide 3-Door Cubby W: 12", 15" H: 50-3/8" D: 18"

Single Wide 4-Door Cubby W: 12", 15" H:65-7/8" D:18"