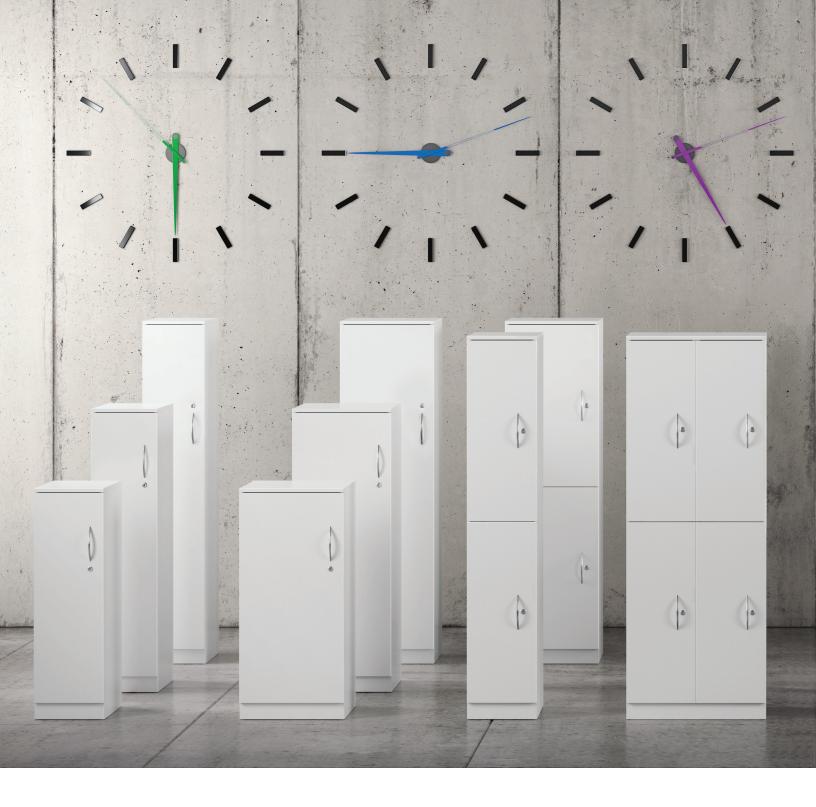

With a wide selection of sizes and configurations, both personal and shared work spaces can be tailored to suit individual storage needs.

Laminate fronts with electronic locks as door pulls.

Double Lockers W: 12", 15", 18" H: 65-7/8" D: 18", 24"

Quad Lockers W:24", 30" H:65-7/8" D:18", 24"

Single Wide 2-Door Cubby W: 12", 15" H:34-3/4" D:18"

Single Wide 3-Door Cubby W: 12", 15" H: 50-3/8" D: 18"

Single Wide 4-Door Cubby W: 12", 15" H:65-7/8" D:18"

Double Wide 6-Door Cubby W: 24", 30" H: 50-3/8" D: 18"

Double Wide 8-Door Cubby W: 24", 30" H: 65-7/8" D: 18"

Personal Locker W: 18" H: 65-7/8" D: 18"

Freestanding Mini Locker W:10" H:20" D:18-1/4"

Mobile Mini Locker W: 10" H: 21-3/4" D: 18-1/4"