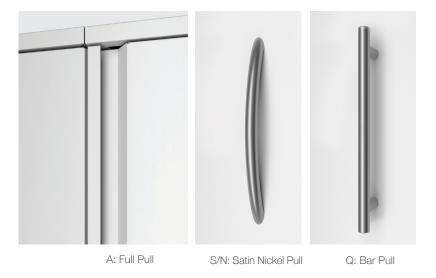

#### **Door Pulls**

Customize the aesthetic of your lockers with a selection of door pull styles.