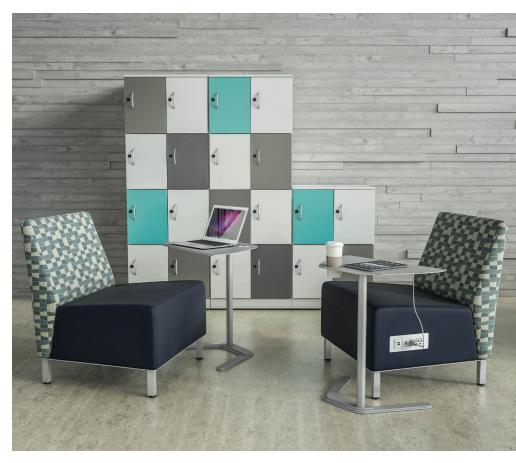

# In-Line Metal Lockers

Lockers offer clean and functional opportunities for interactive work spaces.

Add a custom laminate top to coordinate ganged locker groups to existing desks and decor.

In-Line lockers are built to be tough, but they love to show off. Add a focal point with a splash of color, laminate front, or full laminate to create a one-of-a-kind appeal in any environment.

#### Power Where You Need It

Now, it's never been easier to add low voltage USB charging power. All components are plug and play, meaning power outlets snap in place, and all wiring connections are simple plug in behind the lockers.

## **Mutiple Color Doors**

Adding a pop of color to your lockers can make a dramatic statement in any space. We offer the best color selection in the industry, including:

- 72 standard colors
- Custom color-match services