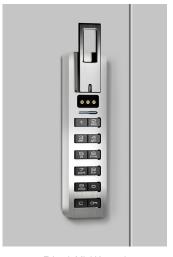

# **Keyless Security**

Electronic locks eliminate the hazards of lost or stolen keys in the workplace. Each can be used to combine lock and door pull in one or with the Full Pull on metal lockers.

E-Lock

E-Lock Mini Keypad

E-Lock Mini RFID

Mechanical

LL Series

**UM Series** 

SL Series

K Series

Hasp