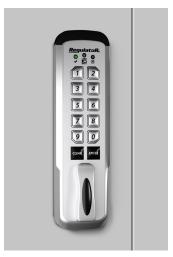

# **Keyless Security**

Electronic locks eliminate the hazards of lost or stolen keys in the workplace. Each can be used to combine lock and door pull in one or with the Full Pull on metal lockers.

E-Lock

E-Lock Mini Keypad

E-Lock Mini RFID

Mechanical

LL Series

**UM Series** 

SL Series

K Series

Hasp