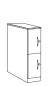

Quad Lockers W:24", 30" H:65-7/8" D:18", 24"

Single Wide 2-Door Cubby W: 12", 15" H:34-3/4" D:18"

Single Wide 3-Door Cubby W: 12", 15" H: 50-3/8" D: 18"

Single Wide 4-Door Cubby W: 12", 15" H:65-7/8" D:18"