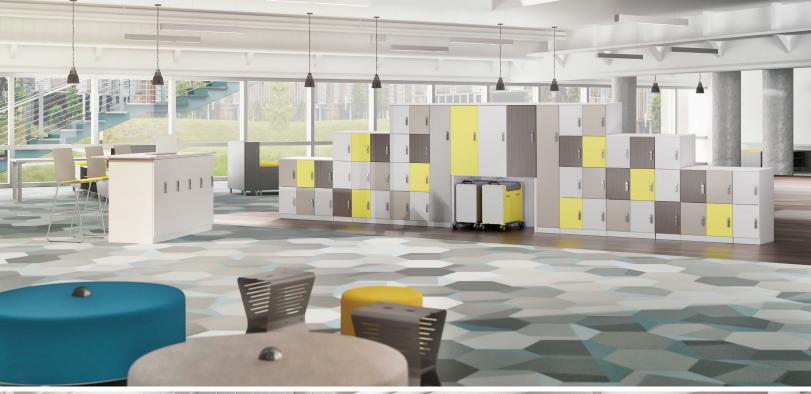

# In-Line Metal Lockers

Lockers offer clean and functional opportunities for interactive work spaces.

Add a custom laminate top to coordinate ganged locker groups to existing desks and decor.

In-Line lockers are built to be tough, but they love to show off. Add a focal point with a splash of color, laminate front, or full laminate to create a one-of-a-kind appeal in any environment.

## **Mutiple Color Doors**

Adding a pop of color to your lockers can make a dramatic statement in any space. We offer the best color selection in the industry, including:

- 72 standard colors
- Custom color-match services