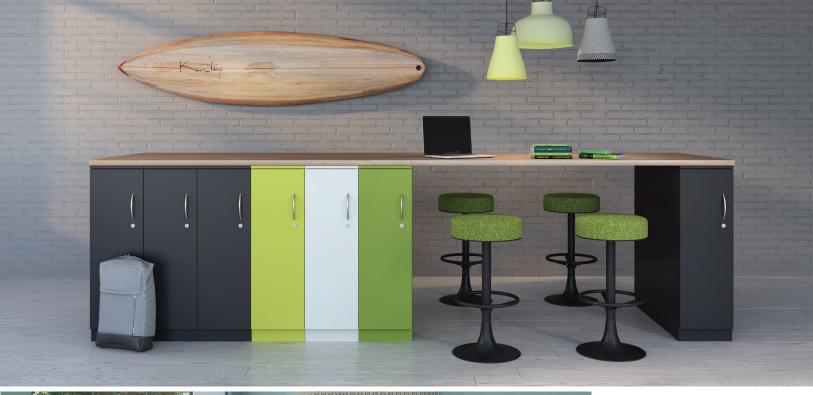

# In-Line Metal Lockers

Lockers offer clean and functional opportunities for interactive work spaces.

Add a custom laminate top to coordinate ganged locker groups to existing desks and decor.

In-Line lockers are built to be tough, but they love to show off. Add a focal point with a splash of color, laminate front, or full laminate to create a one-of-a-kind appeal in any environment.

With a wide selection of sizes and configurations, both personal and shared work spaces can be tailored to suit individual storage needs.

Laminate fronts with electronic locks as door pulls.

Double Lockers W: 12", 15", 18" H: 65-7/8" D: 18", 24"