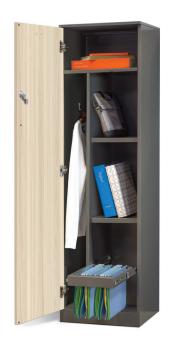

#### The Ultimate Personal Locker

Take a peak inside our Personal Locker and you'll find additional features that make it an ideal add-on to individual workspaces. Part locker, part storage tower, there's separate hanging space for the jacket or sweater, a top shelf and two adjustable shelves for office and personal items, and an added pull-out rack for organizing files.