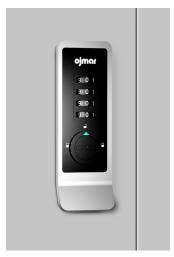

# **Keyless Security**

Electronic locks eliminate the hazards of lost or stolen keys in the workplace. Each can be used to combine lock and door pull in one or with the Full Pull on metal lockers.

E-Lock

E-Lock Mini Keypad

E-Lock Mini RFID

Mechanical

LL Series

**UM Series** 

SL Series

K Series

Hasp