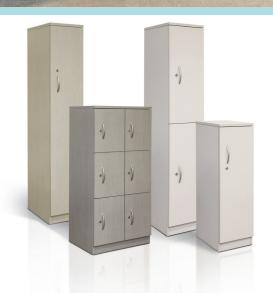

With a wide selection of sizes and configurations, both personal and shared work spaces can be tailored to suit individual storage needs.

Laminate fronts with electronic locks as door pulls.

Double Lockers W: 12", 15", 18" H: 65-7/8" D: 18", 24"

Quad Lockers W:24", 30" H:65-7/8" D:18", 24"

Single Wide 2-Door Cubby W: 12", 15" H:34-3/4" D:18"

Single Wide 3-Door Cubby W: 12", 15" H: 50-3/8" D: 18"

Single Wide 4-Door Cubby W: 12", 15" H:65-7/8" D:18"

Double Wide 6-Door Cubby W: 24", 30" H: 50-3/8" D: 18"

Double Wide 8-Door Cubby W: 24", 30" H: 65-7/8" D: 18"

Personal Locker W: 18" H: 65-7/8" D: 18"

Freestanding Mini Locker W:10" H:20" D:18-1/4"

Mobile Mini Locker W: 10" H: 21-3/4" D: 18-1/4"