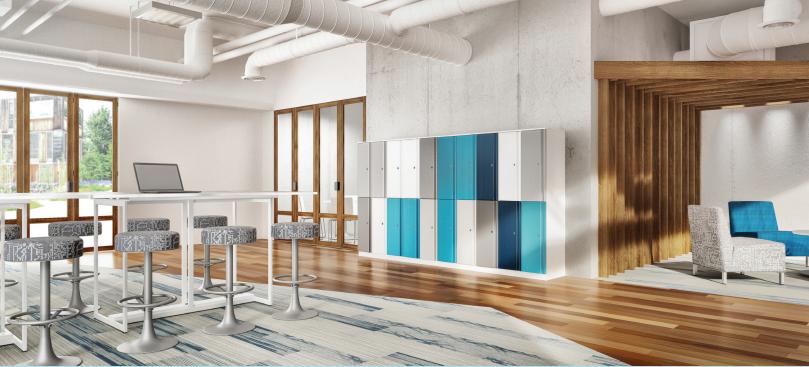

# In-Line Metal Lockers

Lockers offer clean and functional opportunities for interactive work spaces.

Add a custom laminate top to coordinate ganged locker groups to existing desks and decor.

In-Line lockers are built to be tough, but they love to show off. Add a focal point with a splash of color, laminate front, or full laminate to create a one-of-a-kind appeal in any environment.

With a wide selection of sizes and configurations, both personal and shared work spaces can be tailored to suit individual storage needs.

Laminate fronts with electronic locks as door pulls.

Double Lockers W: 12", 15", 18" H: 65-7/8" D: 18", 24"

## **Mutiple Color Doors**

Adding a pop of color to your lockers can make a dramatic statement in any space. We offer the best color selection in the industry, including:

- 72 standard colors
- Custom color-match services