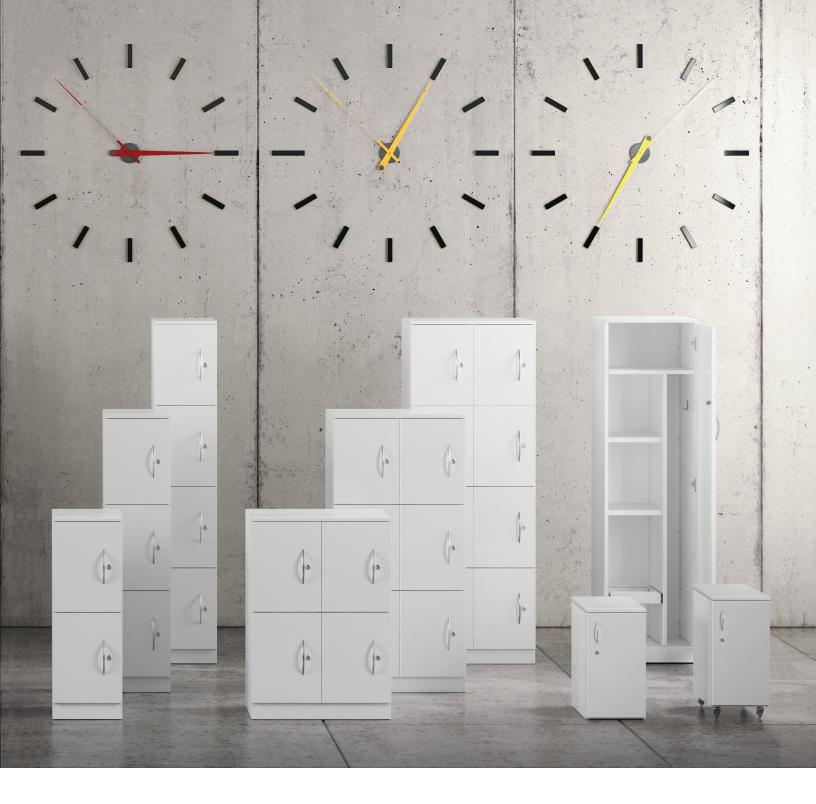

# In-Line Metal Lockers

Lockers offer clean and functional opportunities for interactive work spaces.

Add a custom laminate top to coordinate ganged locker groups to existing desks and decor.

In-Line lockers are built to be tough, but they love to show off. Add a focal point with a splash of color, laminate front, or full laminate to create a one-of-a-kind appeal in any environment.

With a wide selection of sizes and configurations, both personal and shared work spaces can be tailored to suit individual storage needs.

Laminate fronts with electronic locks as door pulls.

Double Lockers W: 12", 15", 18" H: 65-7/8" D: 18", 24"

Double Wide 6-Door Cubby W: 24", 30" H: 50-3/8" D: 18"

Double Wide 8-Door Cubby W: 24", 30" H: 65-7/8" D: 18"

Personal Locker W: 18" H: 65-7/8" D: 18"

Freestanding Mini Locker W:10" H:20" D:18-1/4"

Mobile Mini Locker W: 10" H: 21-3/4" D: 18-1/4"

#### The Ultimate Personal Locker

Take a peak inside our Personal Locker and you'll find additional features that make it an ideal add-on to individual workspaces. Part locker, part storage tower, there's separate hanging space for the jacket or sweater, a top shelf and two adjustable shelves for office and personal items, and an added pull-out rack for organizing files.