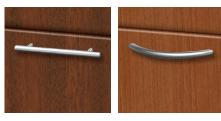

#### Multiple Drawer Fronts

Full pulls and loop pulls, some available with either radiused or squared sides. Laminate fronts are also a welcome option.

#### Laminate Drawer Fronts

Choose any of our standard laminates, or special order whatever laminate you need.