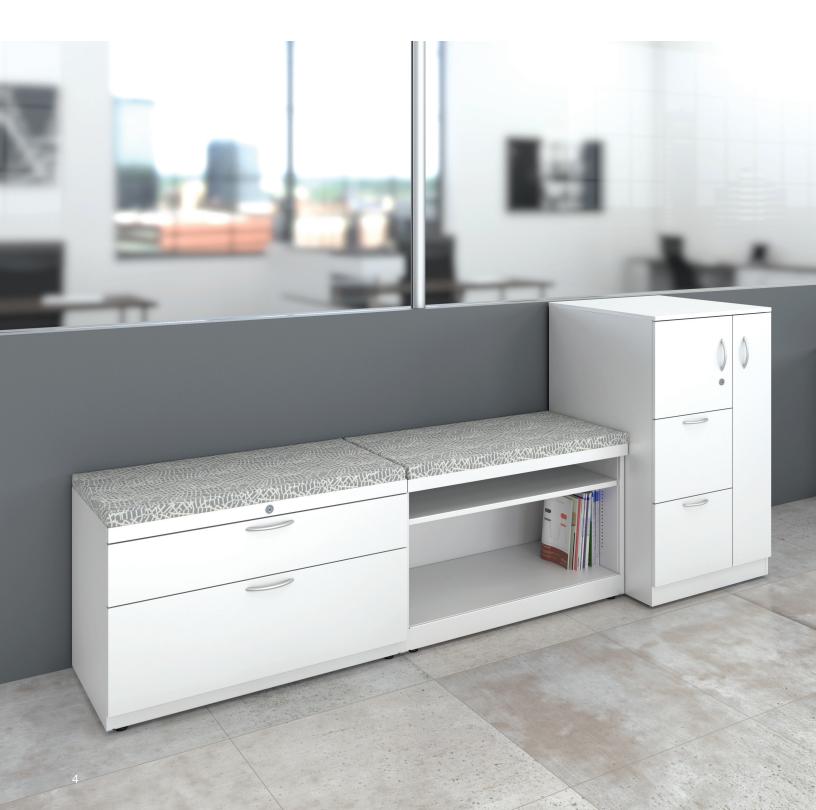

# Personal Storage

Store your backpack, your shoes, your files, your stapler and all the other things you need at work.

## Stand Tall

Towers, wardrobes and lockers are exactly what's needed for multi-purpose or personal storage in collaborative workspaces.