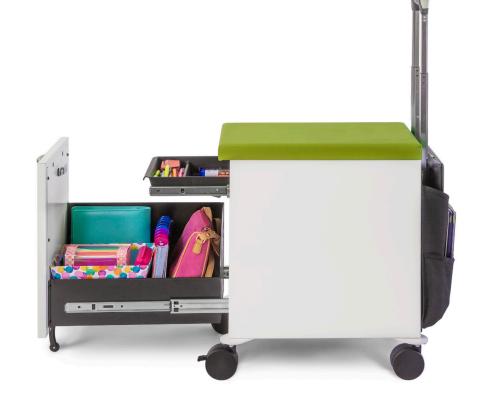

# Personal Storage

Store your backpack, your shoes, your files, your stapler and all the other things you need at work.

## Stand Tall

Towers, wardrobes and lockers are exactly what's needed for multi-purpose or personal storage in collaborative workspaces.