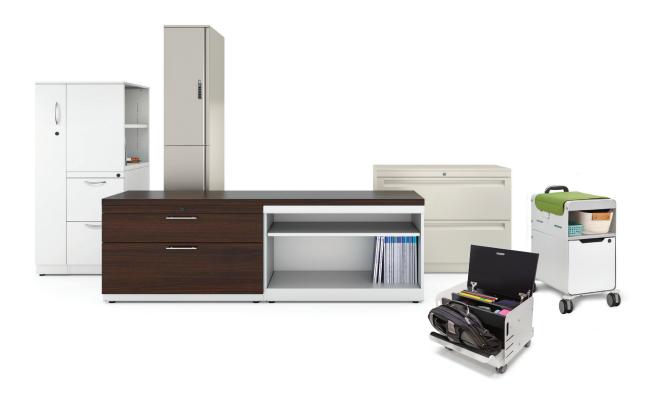

# Visual Harmony

In-Line pedestals, laterals, towers, lockers, bookcases and storage cabinets feature consistent horizontal lines and full-width fronts.

| <u>.</u> |   | - | Ů | i | - | Ů   — — — — — — — — — — — — — — — — — — |  |
|----------|---|---|---|---|---|-----------------------------------------|--|
|          | _ |   |   |   |   |                                         |  |

# Personal Storage

Store your backpack, your shoes, your files, your stapler and all the other things you need at work.

## Stand Tall

Towers, wardrobes and lockers are exactly what's needed for multi-purpose or personal storage in collaborative workspaces.