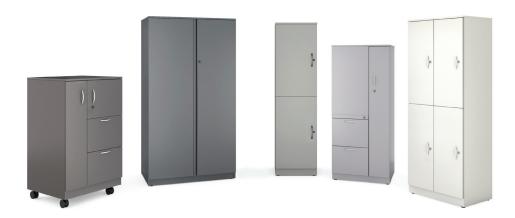

# Visual Harmony

In-Line pedestals, laterals, towers, lockers, bookcases and storage cabinets feature consistent horizontal lines and full-width fronts.

| <u>.</u> |   | - | Ů | i | - | Ů   — — — — — — — — — — — — — — — — — — |  |
|----------|---|---|---|---|---|-----------------------------------------|--|
|          | _ |   |   |   |   |                                         |  |

## Keep a Low Profile

Metalworks offers dozens of cabinets under 40" tall; perfect for maximizing natural light and employee collaboration.