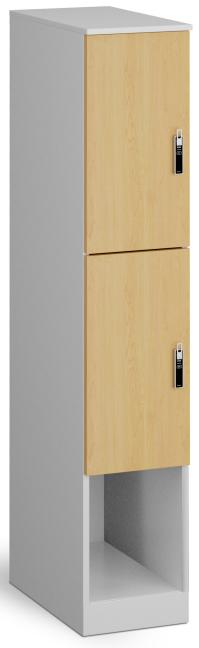

## Stand Tall

Towers, wardrobes and lockers are exactly what's needed for multi-purpose or personal storage in collaborative workspaces.