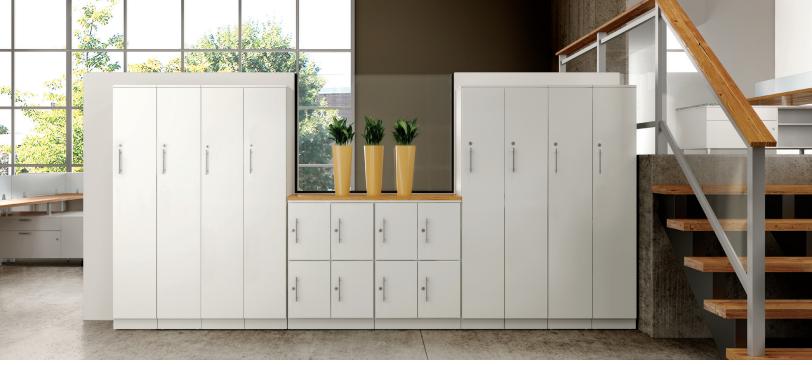

## Stand Tall

Towers, wardrobes and lockers are exactly what's needed for multi-purpose or personal storage in collaborative workspaces.

## Keep a Low Profile

Metalworks offers dozens of cabinets under 40" tall; perfect for maximizing natural light and employee collaboration.