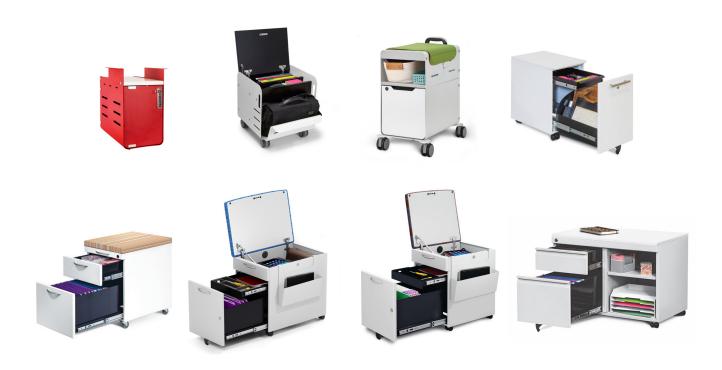

# Personal Storage

Store your backpack, your shoes, your files, your stapler and all the other things you need at work.