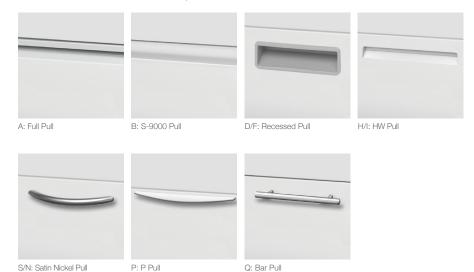

#### Multiple Drawer Fronts

Full pulls and loop pulls, some available with either radiused or squared sides. Laminate fronts are also a welcome option.

#### Laminate Drawer Fronts

Choose any of our standard laminates, or special order whatever laminate you need.