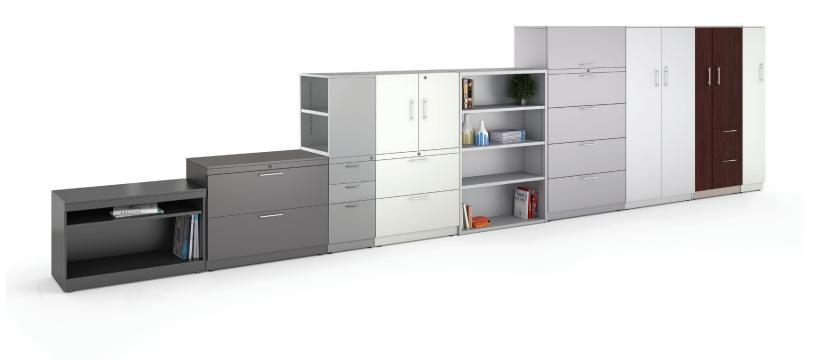

# Visual Harmony

In-Line pedestals, laterals, towers, lockers, bookcases and storage cabinets feature consistent horizontal lines and full-width fronts.

| <u>.</u> |   | - | Ů | i | - | Ů   — — — — — — — — — — — — — — — — — — |  |
|----------|---|---|---|---|---|-----------------------------------------|--|
|          | _ |   |   |   |   |                                         |  |

## Keep a Low Profile

Metalworks offers dozens of cabinets under 40" tall; perfect for maximizing natural light and employee collaboration.

## Stand Tall

Towers, wardrobes and lockers are exactly what's needed for multi-purpose or personal storage in collaborative workspaces.