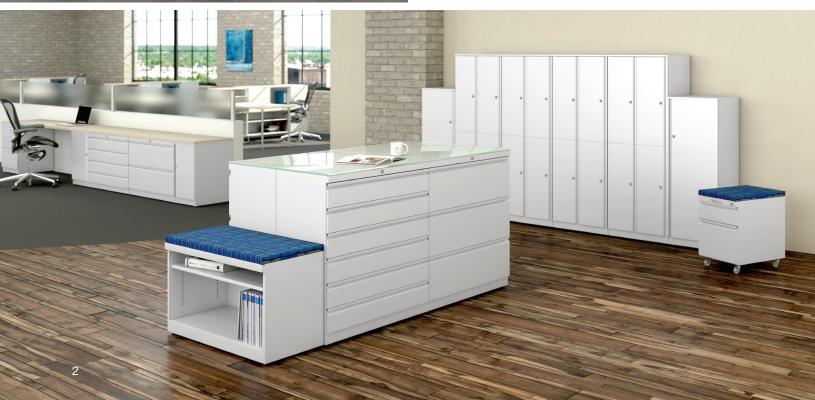

# Visual Harmony

In-Line pedestals, laterals, towers, lockers, bookcases and storage cabinets feature consistent horizontal lines and full-width fronts.

| <u>.</u> |   | - | Ů | i | - | Ů   — — — — — — — — — — — — — — — — — — |  |
|----------|---|---|---|---|---|-----------------------------------------|--|
|          | _ |   |   |   |   |                                         |  |

# Personal Storage

Store your backpack, your shoes, your files, your stapler and all the other things you need at work.

## Stand Tall

Towers, wardrobes and lockers are exactly what's needed for multi-purpose or personal storage in collaborative workspaces.