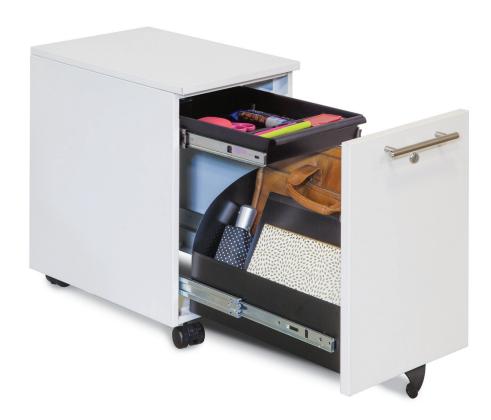

Slim is a compact storage solution for the personal items we have in our workspace. Store your personal items with the single sided drawer bin version or side to side filing for those with personal filing needs. Access a concealed personal drawer with either option for those miscellaneous items.

## **FEATURES**

- Bottom drawer may be specified as single-sided (left or right) or two-sided
- A two-sided drawer includes file bars to accommodate letter or legal hanging files
- A concealed top drawer is accessible when bottom drawer is open
- Cushion is 1" foam