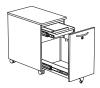

Two-sided drawer & file bars

| Н  | D      | W  | Description                | Top<br>Option | Drawer<br>access<br>from _<br>side | Pkg<br>Wt | Pkg<br>Cube | Part # | Front | Part # | Metal<br>Color | Fabric # |
|----|--------|----|----------------------------|---------------|------------------------------------|-----------|-------------|--------|-------|--------|----------------|----------|
| 20 | 18-7/8 | 12 | one-sided drawer           | metal         | left                               | 41lb      | 3.8 ft      | SLL    | ?     | 5638   | ?              | n/a      |
| 20 | 18-7/8 | 12 | one-sided drawer           | metal         | right                              | 41 lb     | 3.8 ft      | SRL    | ?     | 5638   | ?              | n/a      |
| 20 | 18-7/8 | 12 | two-sided drw. & file bars | metal         | n/a                                | 41 lb     | 3.8 ft      | STL    | ?     | 5640   | ?              | n/a      |
| 21 | 18-7/8 | 12 | one-sided drawer           | cushion       | left                               | 49 lb     | 3.8 ft      | SLL    | ?     | 5638C  | ?              | ?        |
| 21 | 18-7/8 | 12 | one-sided drawer           | cushion       | right                              | 49 lb     | 3.8 ft      | SRL    | ?     | 5638C  | ?              | ?        |
| 21 | 18-7/8 | 12 | two-sided drw. & file bars | cushion       | n/a                                | 49 lb     | 3.8 ft      | STL    | ?     | 5640C  | ?              | ?        |