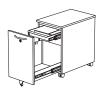

## LOCK SYSTEM

• Includes one UM series lock, black-faced, keyed-alike, master-keyed, and coreremovable (may be keyed-alike in the field)

One-sided drawer, access from right side

One-sided drawer, access from left side