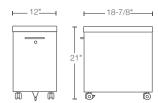

Two-sided drawer & file bars

| Н  | D      | W  | Description                | Top<br>Option | Drawer<br>access<br>from _<br>side | Pkg<br>Wt | Pkg<br>Cube | Part # | Front | Part # | Metal<br>Color | Fabric # |
|----|--------|----|----------------------------|---------------|------------------------------------|-----------|-------------|--------|-------|--------|----------------|----------|
| 20 | 18-7/8 | 12 | one-sided drawer           | metal         | left                               | 41lb      | 3.8 ft      | SLL    | ?     | 5638   | ?              | n/a      |
| 20 | 18-7/8 | 12 | one-sided drawer           | metal         | right                              | 41 lb     | 3.8 ft      | SRL    | ?     | 5638   | ?              | n/a      |
| 20 | 18-7/8 | 12 | two-sided drw. & file bars | metal         | n/a                                | 41 lb     | 3.8 ft      | STL    | ?     | 5640   | ?              | n/a      |
| 21 | 18-7/8 | 12 | one-sided drawer           | cushion       | left                               | 49 lb     | 3.8 ft      | SLL    | ?     | 5638C  | ?              | ?        |
| 21 | 18-7/8 | 12 | one-sided drawer           | cushion       | right                              | 49 lb     | 3.8 ft      | SRL    | ?     | 5638C  | ?              | ?        |
| 21 | 18-7/8 | 12 | two-sided drw. & file bars | cushion       | n/a                                | 49 lb     | 3.8 ft      | STL    | ?     | 5640C  | ?              | ?        |