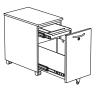

## **FEATURES**

- Bottom drawer may be specified as single-sided (left or right) or two-sided
- A two-sided drawer includes file bars to accommodate letter or legal hanging files
- A concealed top drawer is accessible when bottom drawer is open
- Cushion is 1" foam

## LOCK SYSTEM

• Includes one UM series lock, black-faced, keyed-alike, master-keyed, and coreremovable (may be keyed-alike in the field)

One-sided drawer, access from right side

One-sided drawer, access from left side